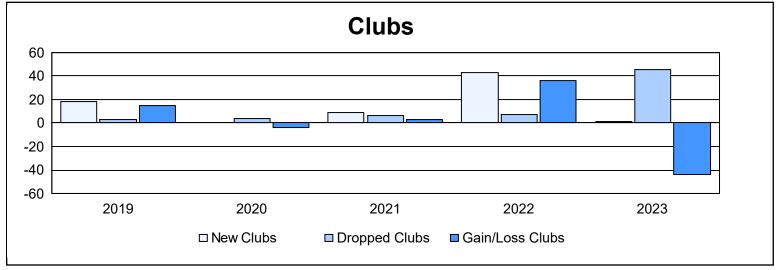

District 320 B As of June 2023 Cumulative

| Year      | New<br>Clubs | Dropped<br>Clubs | Gain/<br>Loss<br>Clubs | New<br>Members | Charter<br>Members | Reinstate<br>Members | Transfer<br>Members | Total<br>Member<br>Added | Total<br>Members<br>Dropped | Gain/<br>Loss<br>Members |
|-----------|--------------|------------------|------------------------|----------------|--------------------|----------------------|---------------------|--------------------------|-----------------------------|--------------------------|
| 2018-2019 | 18           | 3                | 15                     | 260            | 422                | 67                   | 9                   | 758                      | 465                         | 293                      |
| 2019-2020 | 0            | 4                | -4                     | 150            | 75                 | 51                   | 46                  | 322                      | 741                         | -419                     |
| 2020-2021 | 9            | 6                | 3                      | 445            | 229                | 55                   | 23                  | 752                      | 469                         | 283                      |
| 2021-2022 | 43           | 7                | 36                     | 418            | 1,054              | 34                   | 21                  | 1,527                    | 717                         | 810                      |
| 2022-2023 | 1            | 45               | -44                    | 265            | 154                | 61                   | 21                  | 501                      | 1,616                       | -1,115                   |
| Average   | 14           | 13               | 1                      | 308            | 387                | 54                   | 24                  | 772                      | 802                         | -30                      |